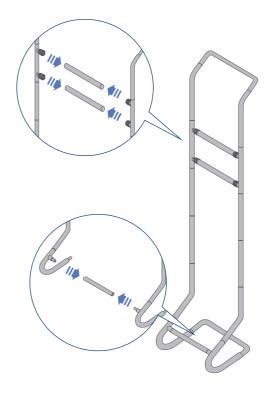

# QuickZip<sup>™</sup> Waterfall

### **ASSEMBLY INSTRUCTIONS**











# QuickZip™ Waterfall

**ASSEMBLY INSTRUCTIONS** 

#### **BOX CONTENTS - WATERFALL HARDWARE**



(2) Waterfall Clamps



(2) Connected Poles



(3) Crossbars



(2) End Poles



(2) Corner Poles



(4) Shelf Screws



(2) Shelves



(4) Shelf Brackets



(1) TV Stand Graphic (Ships Separately)

#### **BOX CONTENTS - TV MOUNT**



(1) TV Mount Main Support ......

(2) TV Moun Brackets



(8) M5/M6 Washers



(4) M6 x 24mn Screws



(4) M5 x 24mr



2) M5 x 35mm Screws





(4) Wall Anchor

(4) Spacers



#### **Assemble the Frame**





### **Connect the Crossbars**





### **Install the Graphic**





## **5** Attach TV mount



Screw the TV Mount on the display using the M6 Screws and M6 washers.

## **6** Attach Brackets to Monitor



# 7 Attach to Backdrop



## 8 Mount the Monitor