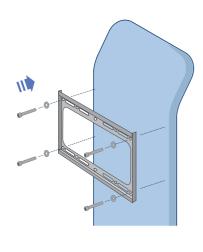

# QuickZip<sup>™</sup> Waterfall

### **ASSEMBLY INSTRUCTIONS**











# QuickZip™ Waterfall

**ASSEMBLY INSTRUCTIONS** 

#### **BOX CONTENTS - WATERFALL HARDWARE**



(2) Waterfall Clamps



(2) Connected Poles



(3) Crossbars



(2) End Poles



(2) Corner Poles



(4) Shelf Screws



(2) Shelves



(4) Shelf Brackets



(1) TV Stand Graphic (Ships Separately)

#### **BOX CONTENTS - TV MOUNT**



(1) TV Mount Main Support ......

(2) TV Moun Brackets



(8) M5/M6 Washers



(4) M6 x 24mn Screws



(4) M5 x 24mr



2) M5 x 35mm Screws





(4) Wall Anchor

(4) Spacers



#### **Assemble the Frame**





### **Connect the Crossbars**





### **Install the Graphic**





## **5** Attach TV mount



Screw the TV Mount on the display using the M6 Screws and M6 washers.

## **6** Attach Brackets to Monitor



# 7 Attach to Backdrop



## 8 Mount the Monitor