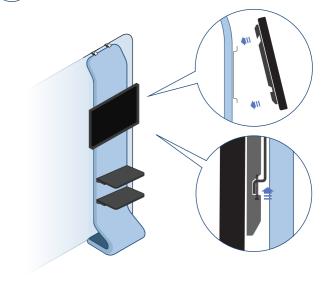

# QuickZip™ Waterfall

**ASSEMBLY INSTRUCTIONS** 

#### **BOX CONTENTS - WATERFALL HARDWARE**



(2) Waterfall Clamps



(2) Connected Poles



(3) Crossbars



(2) End Poles



(2) Corner Poles



(4) Shelf Screws



(2) Shelves



(4) Shelf Brackets



(1) TV Stand Graphic (Ships Separately)

#### **BOX CONTENTS - TV MOUNT**



(1) TV Mount Main Support ......

(2) TV Moun Brackets



(8) M5/M6 Washers



(4) M6 x 24mn Screws



(4) M5 x 24mr



2) M5 x 35mm Screws





(4) Wall Anchor

(4) Spacers



#### **Assemble the Frame**





### **Connect the Crossbars**





### **Install the Graphic**





## **5** Attach TV mount



Screw the TV Mount on the display using the M6 Screws and M6 washers.

## **6** Attach Brackets to Monitor



# 7 Attach to Backdrop



## 8 Mount the Monitor