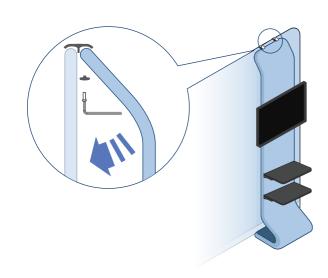

Y INSTRUCTIONS**











# QuickZip™ Waterfall

**ASSEMBLY INSTRUCTIONS** 

#### **BOX CONTENTS - WATERFALL HARDWARE**



(2) Waterfall Clamps



(2) Connected Poles



(3) Crossbars



(2) End Poles



(2) Corner Poles



(4) Shelf Screws



(2) Shelves



(4) Shelf Brackets



(1) TV Stand Graphic (Ships Separately)

#### **BOX CONTENTS - TV MOUNT**



(1) TV Mount Main Support ......

(2) TV Moun Brackets



(8) M5/M6 Washers



(4) M6 x 24mn Screws



(4) M5 x 24mr



2) M5 x 35mm Screws





(4) Wall Anchor

(4) Spacers



#### **Assemble the Frame**





### **Connect the Crossbars**





### **Install the Graphic**





## **5** Attach TV mount



Screw the TV Mount on the display using the M6 Screws and M6 washers.

## **6** Attach Brackets to Monitor



# 7 Attach to Backdrop



## 8 Mount the Monitor