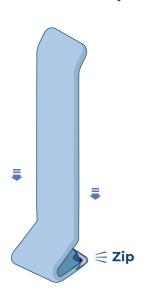

# QuickZip<sup>™</sup> Waterfall

### **ASSEMBLY INSTRUCTIONS**











# QuickZip™ Waterfall

**ASSEMBLY INSTRUCTIONS** 

#### **BOX CONTENTS - WATERFALL HARDWARE**



(2) Waterfall Clamps



(2) Connected Poles



(3) Crossbars



(2) End Poles



(2) Corner Poles



(4) Shelf Screws



(2) Shelves



(4) Shelf Brackets



(1) TV Stand Graphic (Ships Separately)

#### **BOX CONTENTS - TV MOUNT**



(1) TV Mount Main Support ......

(2) TV Moun Brackets



(8) M5/M6 Washers



(4) M6 x 24mn Screws



(4) M5 x 24mr



2) M5 x 35mm Screws





(4) Wall Anchor

(4) Spacers



#### **Assemble the Frame**





### **Connect the Crossbars**





### **Install the Graphic**





## **5** Attach TV mount



Screw the TV Mount on the display using the M6 Screws and M6 washers.

## **6** Attach Brackets to Monitor



# 7 Attach to Backdrop



## 8 Mount the Monitor