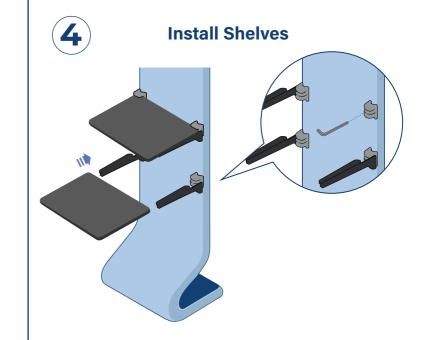

#### **BOX CONTENTS - WATERFALL HARDWARE**

(2) Waterfall Clamps

(2) Connected Poles

(3) Crossbars

(2) End Poles

(2) Corner Poles

(4) Shelf Screws

(2) Shelves

(4) Shelf Brackets

(1) TV Stand Graphic (Ships Separately)