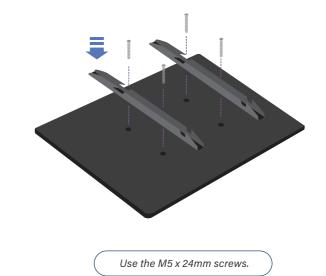

> Waterfall

### **ASSEMBLY INSTRUCTIONS**











# QuickZip™ Waterfall

**ASSEMBLY INSTRUCTIONS** 

#### **BOX CONTENTS - WATERFALL HARDWARE**



(2) Waterfall Clamps



(2) Connected Poles



(3) Crossbars



(2) End Poles



(2) Corner Poles



(4) Shelf Screws



(2) Shelves



(4) Shelf Brackets



(1) TV Stand Graphic (Ships Separately)

#### **BOX CONTENTS - TV MOUNT**



(1) TV Mount Main Support ......

(2) TV Moun Brackets



(8) M5/M6 Washers



(4) M6 x 24mn Screws



(4) M5 x 24mr



2) M5 x 35mm Screws





(4) Wall Anchor

(4) Spacers



#### **Assemble the Frame**





### **Connect the Crossbars**





### **Install the Graphic**





## **5** Attach TV mount



Screw the TV Mount on the display using the M6 Screws and M6 washers.

## **6** Attach Brackets to Monitor



# 7 Attach to Backdrop



## 8 Mount the Monitor