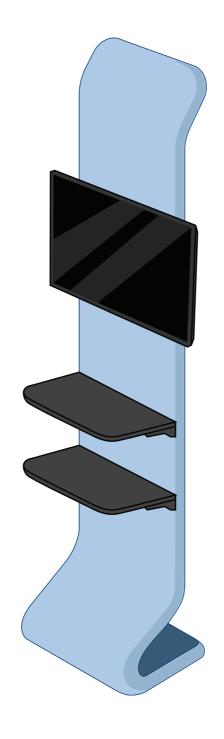

### **Install the Graphic**

## **5** Attach TV mount

Screw the TV Mount on the display using the M6 Screws and M6 washers.

## **6** Attach Brackets to Monitor

# 7 Attach to Backdrop

## 8 Mount the Monitor