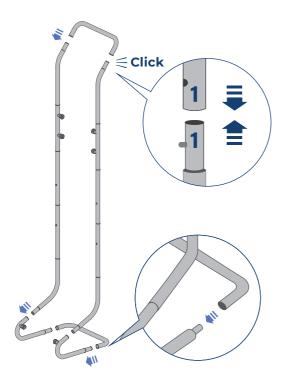

# QuickZip<sup>™</sup> Waterfall

### **ASSEMBLY INSTRUCTIONS**











# QuickZip™ Waterfall

**ASSEMBLY INSTRUCTIONS** 

#### **BOX CONTENTS - WATERFALL HARDWARE**



(2) Waterfall Clamps



(2) Connected Poles



(3) Crossbars



(2) End Poles



(2) Corner Poles



(4) Shelf Screws



(2) Shelves



(4) Shelf Brackets



(1) TV Stand Graphic (Ships Separately)

#### **BOX CONTENTS - TV MOUNT**



(1) TV Mount Main Support ......

(2) TV Moun Brackets



(8) M5/M6 Washers



(4) M6 x 24mn Screws



(4) M5 x 24mr



2) M5 x 35mm Screws





(4) Wall Anchor

(4) Spacers



#### **Assemble the Frame**





### **Connect the Crossbars**





### **Install the Graphic**





## **5** Attach TV mount



Screw the TV Mount on the display using the M6 Screws and M6 washers.

## **6** Attach Brackets to Monitor



# 7 Attach to Backdrop



## 8 Mount the Monitor