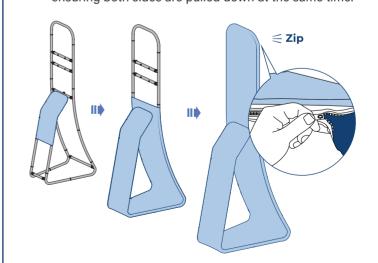

#### **Assemble the Frame**

Assemble the frame of the display by connecting each pole to its corresponding number.

Match letters A, B, etc. for the crossbars.

Install the Graphic

Carefully pull the graphic print over the frame, ensuring both sides are pulled down at the same time.

It helps to have a second person to pull the other side simultaneously.