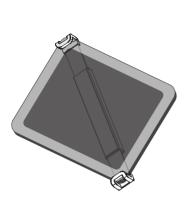

#### **Attach the Tablet Mount**

Adjust the mount to fit your device and tighten the clamp screws until snug.

Place the Tablet mount in position on the front of the display and thread the large black hexagonal screws through the fabric and frame to meet.

Screw the Mount in place from the back