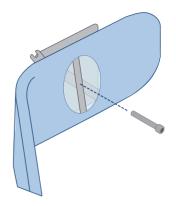

#### **Attach the Tablet Mount**

Adjust the mount to fit your device and tighten the clamp screws until snug.

Place the Tablet mount in position on the front of the display and thread the large black hexagonal screws through the fabric and frame to meet.

Screw the Mount in place from the back