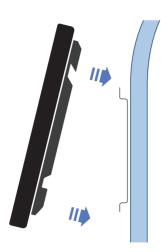

#### **Attach Brackets to Monitor**

Attach the brackets on your monitor using the 1" Thin Screws.

## **Attach Monitor to Stand**

Attach the monitor bracket hooks to the top of the monitor mount.