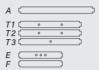

#### **Assemble the Frame**

Assemble the frame of the display by connecting each pole to its corresponding number.

Match letters A, B, etc. for the crossbars.

Install the Graphic

Carefully pull the graphic print over the frame, ensuring both sides are pulled down at the same time.