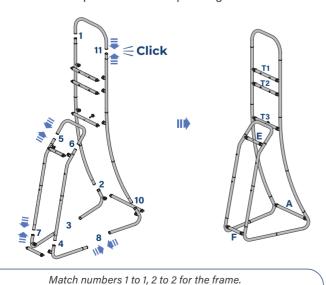

#### **Assemble the Frame**

Assemble the frame of the display by connecting each pole to its corresponding number.

Match letters A, B, etc. for the crossbars.

Install the Graphic

Carefully pull the graphic print over the frame, ensuring both sides are pulled down at the same time.