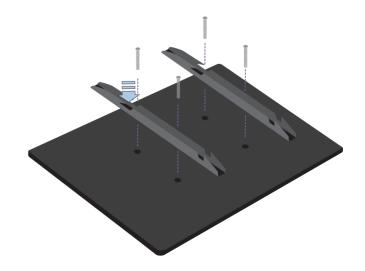

# **Attach the Shelving**

Thread the screws through the holes in the graphic and secure them in the frame.