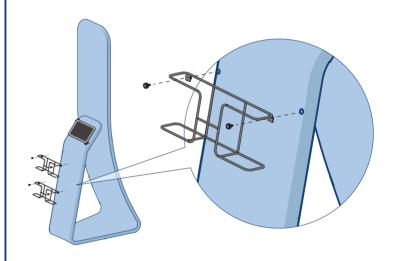

# **Attach the Shelving**

Thread the screws through the holes in the graphic and secure them in the frame.