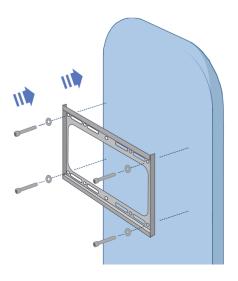

#### **Attach TV Mount**

Screw the TV Mount on the Waterfall using the 1" Thick Screws and metal washers.