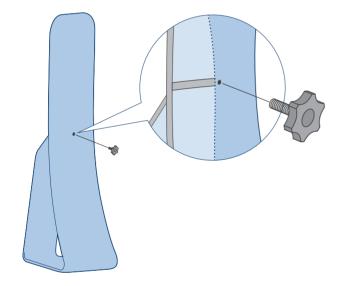

Y-



(4) Wall Anchors



(4) Wall Anchor

# (1)

#### **Assemble the Frame**

Assemble the frame of the display by connecting each pole to its corresponding number.



Match letters A, B, etc. for the crossbars.

Install the Graphic

Carefully pull the graphic print over the frame, ensuring both sides are pulled down at the same time.



It helps to have a second person to pull the other side simultaneously.











#### **Attach the Tablet Mount**

Adjust the mount to fit your device and tighten the clamp screws until snug.

Place the Tablet mount in position on the front of the display and thread the large black hexagonal screws through the fabric and frame to meet.







Screw the Mount in place from the back



#### **Secure the Frame**

Screw the front of the frame to the back.





# **Attach the Shelving**

Thread the screws through the holes in the graphic and secure them in the frame.





#### **Attach TV Mount**

Screw the TV Mount on the Waterfall using the 1" Thick Screws and metal washers.





#### **Attach Brackets to Monitor**

Attach the brackets on your monitor using the 1" Thin Screws.





## **Attach Monitor to Stand**

Attach the monitor bracket hooks to the top of the monitor mount.





## **Secure the Brackets**

Insert the 1.5" screws into the bottom holes of the brackets in order to safely secure the monitor to the mount.