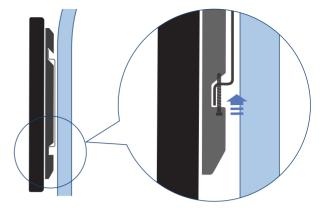

## **Secure the Brackets**

Insert the 1.5" screws into the bottom holes of the brackets in order to safely secure the monitor to the mount.