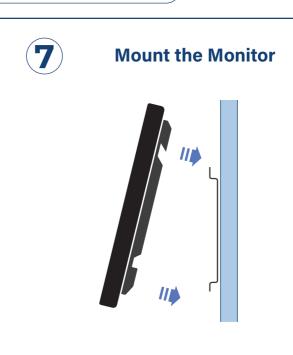

### **Connect the Panels**

Screw the TV Mount on the display using the M6 Screws and M6 washers.

Use the Spacers and M4, M5, or M8 Screws.