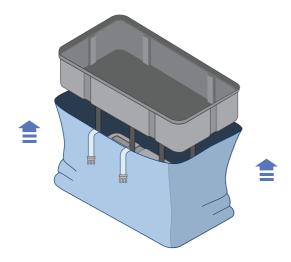

### **Prepare the Base**

Tuck the bottom end of the Graphic under the Case Lid

### **Pull Up Graphics**