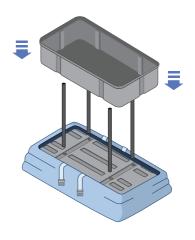

### **Set Up the Hardware**

Install the Poles into the Case Lid, then install the Storage Case.