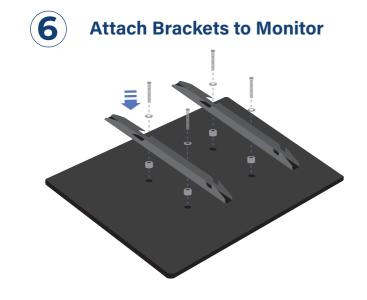

### **Connect the Panels**

Screw the TV Mount on the display using the M6 Screws and M6 washers.

Use the Spacers and M4, M5, or M8 Screws.