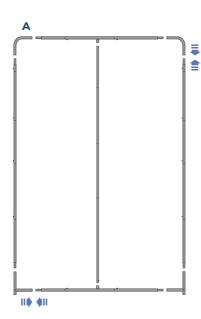

#### **Assemble the Frame**

Set up one panel at a time to avoid mixing the Poles