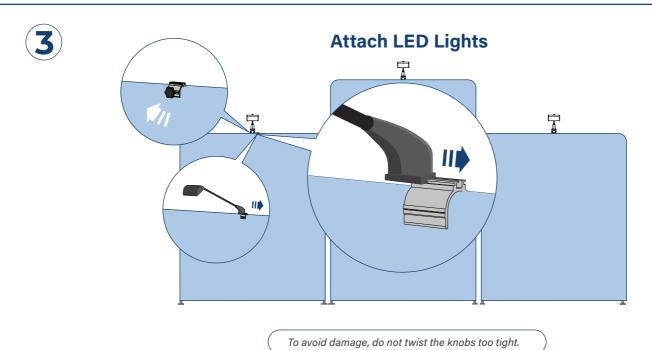

### **Connect the Panels**

Screw the TV Mount on the display using the M6 Screws and M6 washers.

Use the Spacers and M4, M5, or M8 Screws.