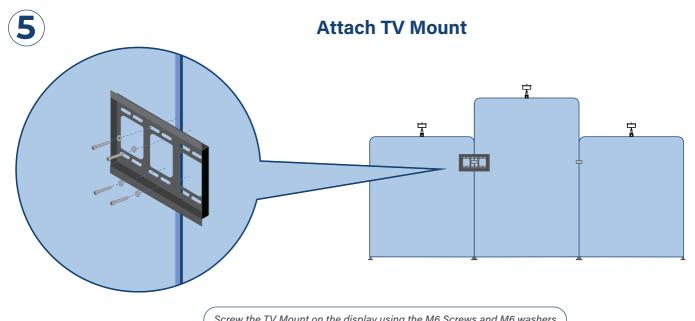

### **Connect the Panels**

Screw the TV Mount on the display using the M6 Screws and M6 washers.

Use the Spacers and M4, M5, or M8 Screws.