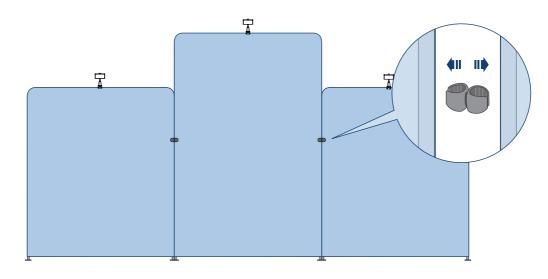

### **Connect the Panels**

Screw the TV Mount on the display using the M6 Screws and M6 washers.

Use the Spacers and M4, M5, or M8 Screws.