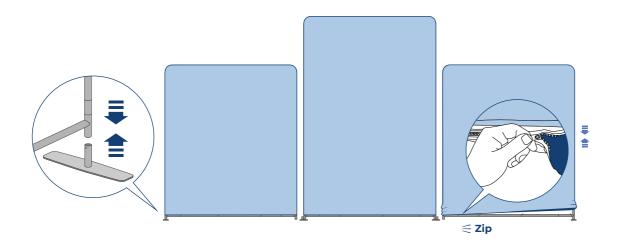

# QuickZip™ Supreme Display

#### **ASSEMBLY INSTRUCTIONS**



#### **INCLUDED:**

- A QuickZip™ Supreme Center Panel
- B QuickZip™ Supreme Side Panels
- c Hardcase Podium











## QuickZip™ Supreme Display

**ASSEMBLY INSTRUCTIONS** 

#### **BOX CONTENTS**

















(2) Panel Clamps (4) Support Feet (15) Connected Poles (3) Light Clips (6) Bottom Corners (3) LED Lights (6) Top Corners (3) Backdrop Graphics

(Ships Separately)

### **BOX CONTENTS - TV MOUNT**







(4) M5/M6 Washers





















#### **Assemble the Frame**







Set up one panel at a time to avoid mixing the Poles



## **Install the Graphics and Attach Feet**







### **Connect the Panels**





Screw the TV Mount on the display using the M6 Screws and M6 washers.



Use the Spacers and M4, M5, or M8 Screws.





# G Hardcase / Podium

**ASSEMBLY INSTRUCTIONS** 







(1) Storage Case

#### **BOX CONTENTS**



(1) Counter Top



(4) Poles



(1) Podium Graphic (Ships Separately)



### **Prepare the Base**



Tuck the bottom end of the Graphic under the Case Lid



### **Set Up the Hardware**



Install the Poles into the Case Lid, then install the Storage Case.



### **Pull Up Graphics**





### **Attach the Counter Top**