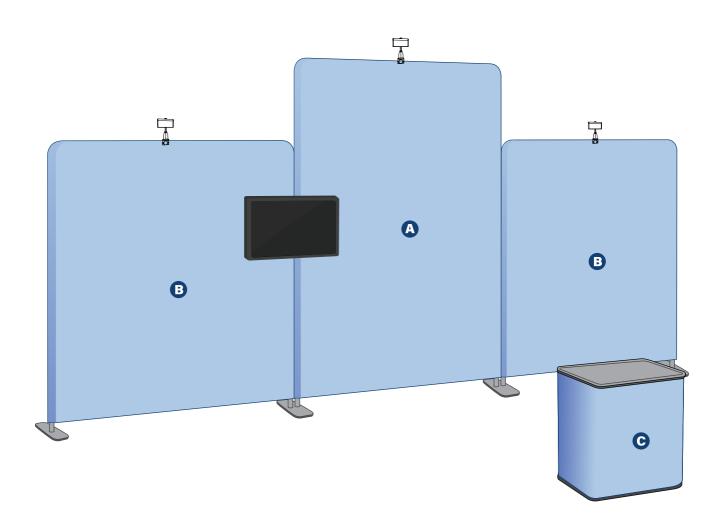

#### **INCLUDED:**

- A QuickZip™ Supreme Center Panel
- B QuickZip™ Supreme Side Panels
- c Hardcase Podium

## QuickZip™ Supreme Display

**ASSEMBLY INSTRUCTIONS** 