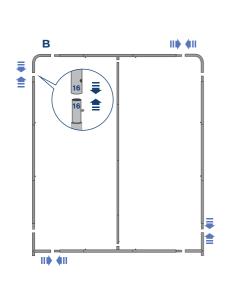

#### **Assemble the Frame**

Set up one panel at a time to avoid mixing the Poles

### **Connect the Panels**

Screw the TV Mount on the display using the M6 Screws and M6 washers.

Use the Spacers and M4, M5, or M8 Screws.