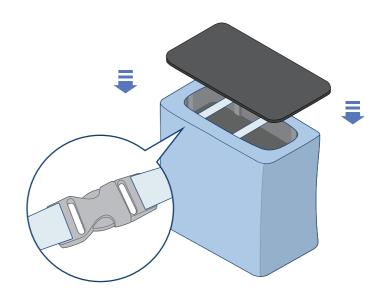

ely)

### **BOX CONTENTS - TV MOUNT**







(4) M5/M6 Washers





















#### **Assemble the Frame**







Set up one panel at a time to avoid mixing the Poles



## **Install the Graphics and Attach Feet**







### **Connect the Panels**





Screw the TV Mount on the display using the M6 Screws and M6 washers.



Use the Spacers and M4, M5, or M8 Screws.





# G Hardcase / Podium

**ASSEMBLY INSTRUCTIONS** 







(1) Storage Case

#### **BOX CONTENTS**



(1) Counter Top



(4) Poles



(1) Podium Graphic (Ships Separately)



### **Prepare the Base**



Tuck the bottom end of the Graphic under the Case Lid



### **Set Up the Hardware**



Install the Poles into the Case Lid, then install the Storage Case.



### **Pull Up Graphics**





### **Attach the Counter Top**