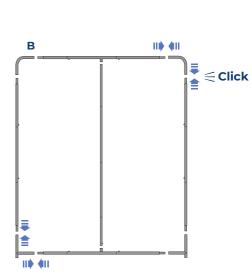

#### **Assemble the Frame**

Set up one panel at a time to avoid mixing the Poles