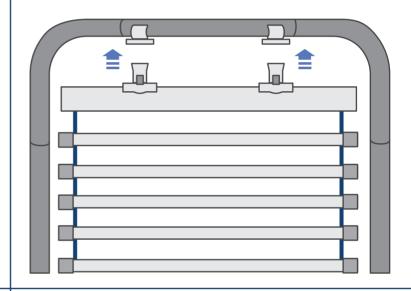

### **Connect the Lights**

Snap the roll of light strips into the clips found on the top and bottom poles of the stand.

### **Install the Graphic**

Carefully pull the graphic print over the frame, ensuring both sides are pulled down at the same time.