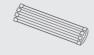

### **BOX CONTENTS**

(4) Corner Poles Light Bars

Power Cord

(2) Support Feet

(1) Backdrop Graphic (Ships Separately)

### **Connect the Lights**

Snap the roll of light strips into the clips found on the top and bottom poles of the stand.