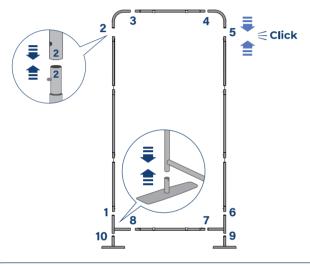

### **Assemble the Frame**

Connect the poles by matching up the numbers. Attach support feet to the bottom of the frame

Match numbers 1 to 1, 2 to 2, etc.

## 2