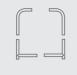

### **BOX CONTENTS**

(4) Corner Poles Light Bars

Power Cord

(2) Support Feet

(1) Backdrop Graphic (Ships Separately)

### **Assemble the Frame**

Connect the poles by matching up the numbers. Attach support feet to the bottom of the frame

Match numbers 1 to 1, 2 to 2, etc.