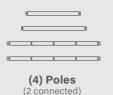

### **BOX CONTENTS**

(4) Corner Poles Light Bars

Power Cord

(2) Support Feet

(1) Backdrop Graphic (Ships Separately)

### **Assemble the Frame**

Connect the poles by matching up the numbers. Attach support feet to the bottom of the frame

Match numbers 1 to 1, 2 to 2, etc.