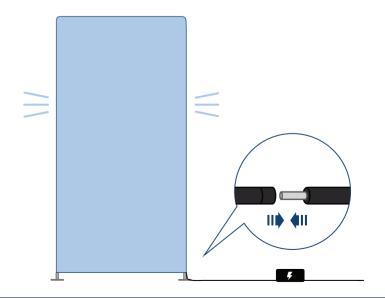

### Plug In

Connect the lights to the power cord, plug in to a power source, and enjoy!