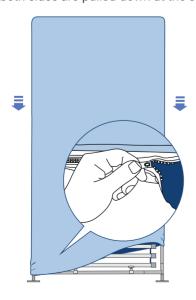

### **Install the Graphic**

Carefully pull the graphic print over the frame, ensuring both sides are pulled down at the same time.