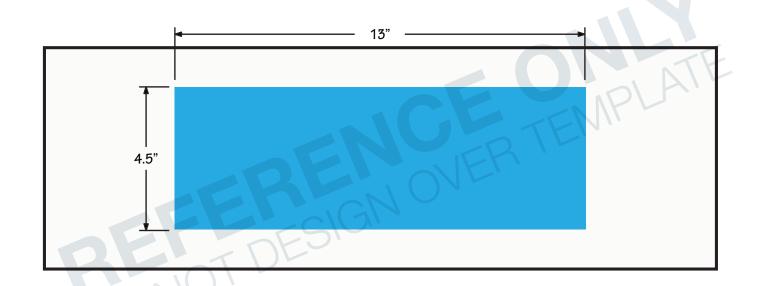

# **SAFE AREA** 13"W x 4.5"H

Recommended area to place artwork. Artwork within this area will be safe from variance in cut of finished edge /stitch line

Using PMS colors in your art is recommended but an exact match cannot be guaranteed.