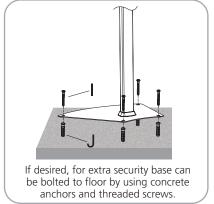

#### PAD21-04

The Universal Tablet Stand is a versatile tablet stand that can hold numerous tablet styles. It can be positioned in either portrait or landscape configurations. Security screws and lock make the unit both durable and theft resistant. For extra security, the base can also be bolted to the floor.

- Security screws/ Allen key and bolts make unit both durable and theft resistant
- Unit can be bolted to floor for extra security
- One year hardware warranty against manufacturer defects