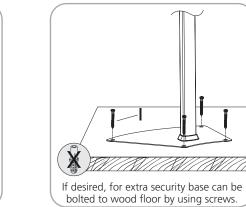

#### PAD21-04

The Universal Tablet Stand is a versatile tablet stand that can hold numerous tablet styles. It can be positioned in either portrait or landscape configurations. Security screws and lock make the unit both durable and theft resistant. For extra security, the base can also be bolted to the floor.

- Security screws/ Allen key and bolts make unit both durable and theft resistant
- Unit can be bolted to floor for extra security
- One year hardware warranty against manufacturer defects

## Set-up: