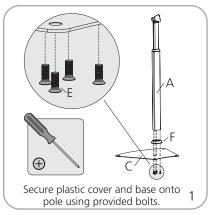

m(h) x<br>349.25mm(d) | Shipping dimensions - unit ships in 1 box: 26"l x 15"h x 4"d 660mm(l) x 381mm(h) x 102mm(d) |
| Portrait view:<br>17.38"w x 28.88 - 49.13"h x 13.75"d<br>441.45mm(w) x 733.55 - 1247.9mm(h) x<br>349.25mm(d)                        | Shipping weight:<br>10 lbs. / 4.54 kgs                                                      |

#### additional information:

Tablet Holder Min/Max Sizes:

Min: 5.25"w x 7.63"h x .63"d 133mm(w) x 193mm(h) x 16mm(d)

Max: 7.25" w x 10.25" h x .63" d 184mm(w) x 260mm(h) x 16mm(d)

- \*iPad / tablet not included
- \*Power cord not included

- Storing tablet in the unit during transit is not recommended
- Packaged well in foam protective covering
- Unit cannot be shipped in molded case due to parts possibly getting scratched

1





## Set-up: