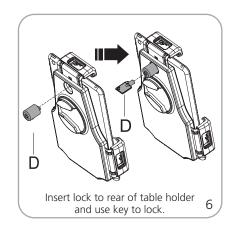

349.25mm(d) | Shipping dimensions - unit ships in 1 box: 26"l x 15"h x 4"d 660mm(l) x 381mm(h) x 102mm(d) |
| Portrait view:<br>17.38"w x 28.88 - 49.13"h x 13.75"d<br>441.45mm(w) x 733.55 - 1247.9mm(h) x<br>349.25mm(d)                        | Shipping weight:<br>10 lbs. / 4.54 kgs                                                      |

#### additional information:

Tablet Holder Min/Max Sizes:

Min: 5.25"w x 7.63"h x .63"d 133mm(w) x 193mm(h) x 16mm(d)

Max: 7.25" w x 10.25" h x .63" d 184mm(w) x 260mm(h) x 16mm(d)

- \*iPad / tablet not included
- \*Power cord not included

- Storing tablet in the unit during transit is not recommended
- Packaged well in foam protective covering
- Unit cannot be shipped in molded case due to parts possibly getting scratched

1





## Set-up: