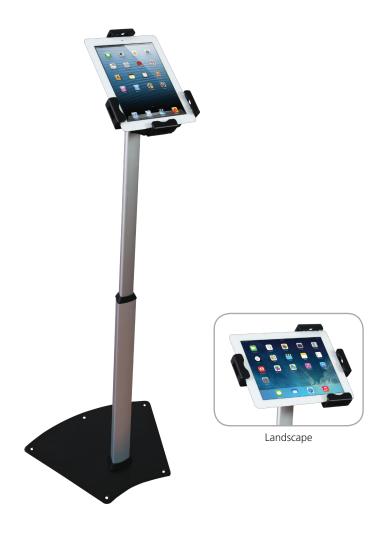

#### PAD21-04

The Universal Tablet Stand is a versatile tablet stand that can hold numerous tablet styles. It can be positioned in either portrait or landscape configurations. Security screws and lock make the unit both durable and theft resistant. For extra security, the base can also be bolted to the floor.

### features and benefits:

- Displays numerous tablet styles
- Can be positioned in either portrait or landscape view
- Features adjustable height, telescopic pole
- Base made from steel
- Quick to set up

#### additional information:

Tablet Holder Min/Max Sizes:

Min: 5.25"w x 7.63"h x .63"d 133mm(w) x 193mm(h) x 16mm(d)

Max: 7.25" w x 10.25" h x .63" d 184mm(w) x 260mm(h) x 16mm(d)

- \*iPad / tablet not included
- \*Power cord not included