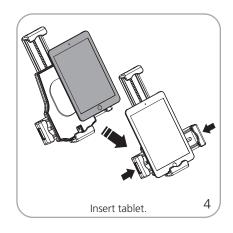

<br>349.25mm(d) | Shipping dimensions - unit ships in 1 box: 26"l x 15"h x 4"d 660mm(l) x 381mm(h) x 102mm(d) |
| Portrait view:<br>17.38"w x 28.88 - 49.13"h x 13.75"d<br>441.45mm(w) x 733.55 - 1247.9mm(h) x<br>349.25mm(d)                        | Shipping weight:<br>10 lbs. / 4.54 kgs                                                      |

#### additional information:

Tablet Holder Min/Max Sizes:

Min: 5.25"w x 7.63"h x .63"d 133mm(w) x 193mm(h) x 16mm(d)

Max: 7.25" w x 10.25" h x .63" d 184mm(w) x 260mm(h) x 16mm(d)

- \*iPad / tablet not included
- \*Power cord not included

- Storing tablet in the unit during transit is not recommended
- Packaged well in foam protective covering
- Unit cannot be shipped in molded case due to parts possibly getting scratched

1





## Set-up: