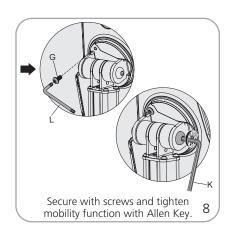

- Security screws/ Allen key and bolts make unit both durable and theft resistant
- Unit can be bolted to floor for extra security
- One year hardware warranty against manufacturer defects

## Set-up: