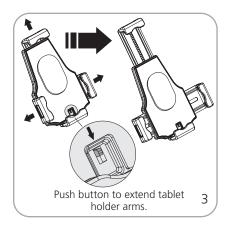

x<br>349.25mm(d) | Shipping dimensions - unit ships in 1 box: 26"l x 15"h x 4"d 660mm(l) x 381mm(h) x 102mm(d) |
| Portrait view:<br>17.38"w x 28.88 - 49.13"h x 13.75"d<br>441.45mm(w) x 733.55 - 1247.9mm(h) x<br>349.25mm(d)                        | Shipping weight:<br>10 lbs. / 4.54 kgs                                                      |

#### additional information:

Tablet Holder Min/Max Sizes:

Min: 5.25"w x 7.63"h x .63"d 133mm(w) x 193mm(h) x 16mm(d)

Max: 7.25" w x 10.25" h x .63" d 184mm(w) x 260mm(h) x 16mm(d)

- \*iPad / tablet not included
- \*Power cord not included

- Storing tablet in the unit during transit is not recommended
- Packaged well in foam protective covering
- Unit cannot be shipped in molded case due to parts possibly getting scratched

1





## Set-up: