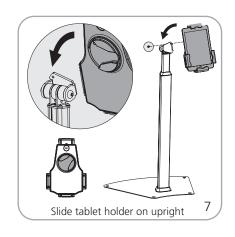

9.25mm(d) | Shipping dimensions - unit ships in 1 box: 26"l x 15"h x 4"d 660mm(l) x 381mm(h) x 102mm(d) |
| Portrait view:<br>17.38"w x 28.88 - 49.13"h x 13.75"d<br>441.45mm(w) x 733.55 - 1247.9mm(h) x<br>349.25mm(d)                        | Shipping weight:<br>10 lbs. / 4.54 kgs                                                      |

#### additional information:

Tablet Holder Min/Max Sizes:

Min: 5.25"w x 7.63"h x .63"d 133mm(w) x 193mm(h) x 16mm(d)

Max: 7.25" w x 10.25" h x .63" d 184mm(w) x 260mm(h) x 16mm(d)

- \*iPad / tablet not included
- \*Power cord not included

- Storing tablet in the unit during transit is not recommended
- Packaged well in foam protective covering
- Unit cannot be shipped in molded case due to parts possibly getting scratched

1





## Set-up: