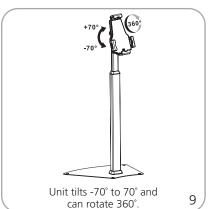

### features and benefits:

- Displays numerous tablet styles
- Can be positioned in either portrait or landscape view
- Features adjustable height, telescopic pole
- Base made from steel
- Quick to set up