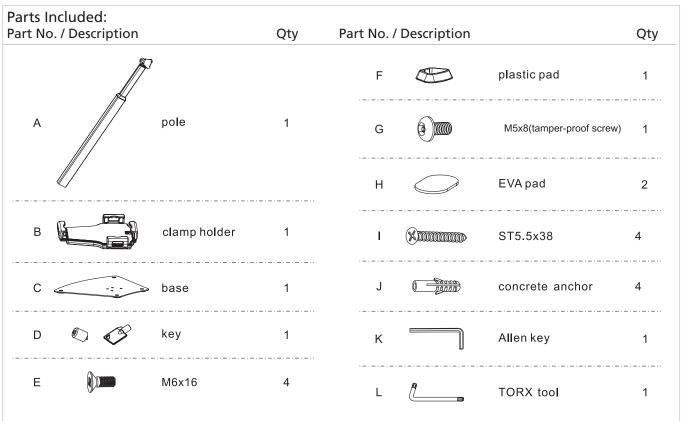

- Security screws/ Allen key and bolts make unit both durable and theft resistant
- Unit can be bolted to floor for extra security
- One year hardware warranty against manufacturer defects