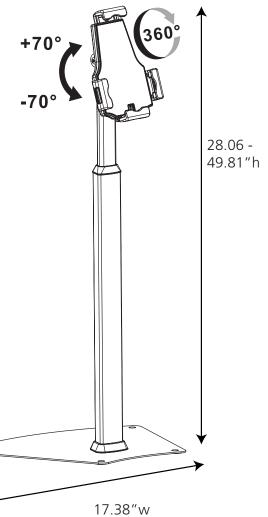

### dimensions:

| Hardware                                                                                                                            | Shipping                                                                                    |
|-------------------------------------------------------------------------------------------------------------------------------------|---------------------------------------------------------------------------------------------|
| Assembled unit:<br>Landscape view:<br>17.38" w x 28.06 - 49.81"h x 13.75"d<br>441.45mm(w) x 712.72 - 1265.17 mm(h) x<br>349.25mm(d) | Shipping dimensions - unit ships in 1 box: 26"l x 15"h x 4"d 660mm(l) x 381mm(h) x 102mm(d) |
| Portrait view:<br>17.38"w x 28.88 - 49.13"h x 13.75"d<br>441.45mm(w) x 733.55 - 1247.9mm(h) x<br>349.25mm(d)                        | Shipping weight:<br>10 lbs. / 4.54 kgs                                                      |