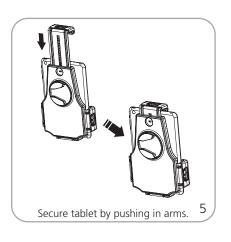

r>349.25mm(d) | Shipping dimensions - unit ships in 1 box: 26"l x 15"h x 4"d 660mm(l) x 381mm(h) x 102mm(d) |
| Portrait view:<br>17.38"w x 28.88 - 49.13"h x 13.75"d<br>441.45mm(w) x 733.55 - 1247.9mm(h) x<br>349.25mm(d)                        | Shipping weight:<br>10 lbs. / 4.54 kgs                                                      |

#### additional information:

Tablet Holder Min/Max Sizes:

Min: 5.25"w x 7.63"h x .63"d 133mm(w) x 193mm(h) x 16mm(d)

Max: 7.25" w x 10.25" h x .63" d 184mm(w) x 260mm(h) x 16mm(d)

- \*iPad / tablet not included
- \*Power cord not included

- Storing tablet in the unit during transit is not recommended
- Packaged well in foam protective covering
- Unit cannot be shipped in molded case due to parts possibly getting scratched

1





## Set-up: