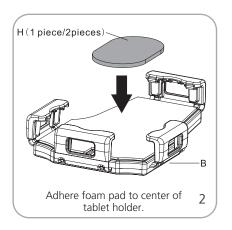

h) x<br>349.25mm(d) | Shipping dimensions - unit ships in 1 box: 26"l x 15"h x 4"d 660mm(l) x 381mm(h) x 102mm(d) |
| Portrait view:<br>17.38"w x 28.88 - 49.13"h x 13.75"d<br>441.45mm(w) x 733.55 - 1247.9mm(h) x<br>349.25mm(d)                        | Shipping weight:<br>10 lbs. / 4.54 kgs                                                      |

#### additional information:

Tablet Holder Min/Max Sizes:

Min: 5.25"w x 7.63"h x .63"d 133mm(w) x 193mm(h) x 16mm(d)

Max: 7.25" w x 10.25" h x .63" d 184mm(w) x 260mm(h) x 16mm(d)

- \*iPad / tablet not included
- \*Power cord not included

- Storing tablet in the unit during transit is not recommended
- Packaged well in foam protective covering
- Unit cannot be shipped in molded case due to parts possibly getting scratched

1





## Set-up: